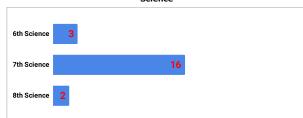

## **Student Failures by Subject**

English/Reading Failures by Grade Level

Science