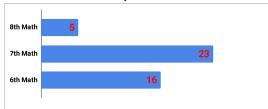

## **Student Failures by Subject**

English/Reading Failures by Grade Level

Science