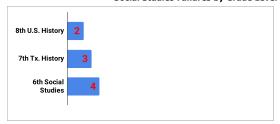

-|-------|-------|---------|
| 2021-2022          | 95.8% | 95.3% | 94.5% | 95.2%   |
| 2020-2021          | 97.6% | 97.3% | 97.3% | 97.4%   |
| 2019-2020          | 98.3% | 98.0% | 97.7% | 98.0%   |
| 2018-2019          | 98.6% | 98.0% | 97.5% | 98.0%   |
| 2017-2018          | 98.6% | 97.6% | 98.3% | 98.2%   |
| 2016-2017          | 98.2% | 97.9% | 97.9% | 98.0%   |
| 2015-2016          | 98.2% | 97.9% | 97.6% | 97.9%   |
| 2014-2015          | 98.1% | 97.5% | 97.0% | 97.5%   |
| 2013-2014          | 97.6% | 97.5% | 97.2% | 97.4%   |
| 2012-2013          | 98.2% | 97.5% | 98.2% | 98.0%   |
| 2011-2012          | 97.6% | 96.8% | 96.8% | 97.1%   |

## **Student Failures by Subject**

English/Reading Failures by Grade Level







Science



#### **Social Studies Failures by Grade Level**



#### **Elective Failures by Subject**