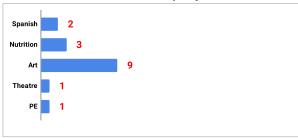

| 95.8% | 95.3% | 94.5% | 95.2%   |
| 2020-2021          | 97.6% | 97.3% | 97.3% | 97.4%   |
| 2019-2020          | 98.3% | 98.0% | 97.7% | 98.0%   |
| 2018-2019          | 98.6% | 98.0% | 97.5% | 98.0%   |
| 2017-2018          | 98.6% | 97.6% | 98.3% | 98.2%   |
| 2016-2017          | 98.2% | 97.9% | 97.9% | 98.0%   |
| 2015-2016          | 98.2% | 97.9% | 97.6% | 97.9%   |
| 2014-2015          | 98.1% | 97.5% | 97.0% | 97.5%   |
| 2013-2014          | 97.6% | 97.5% | 97.2% | 97.4%   |
| 2012-2013          | 98.2% | 97.5% | 98.2% | 98.0%   |
| 2011-2012          | 97.6% | 96.8% | 96.8% | 97.1%   |

## **Student Failures by Subject**

English/Reading Failures by Grade Level







Science



#### **Social Studies Failures by Grade Level**



#### **Elective Failures by Subject**