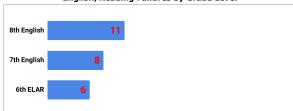

## **Student Failures by Subject**

English/Reading Failures by Grade Level

Science